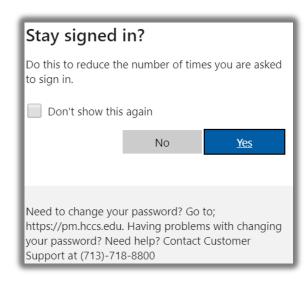

Next

After putting in your email, click on 'Next' button.

Enter your HCC MyEagle password and click 'Sign in'

Need to change your password? Go to;

Support at (713)-718-8800

It will ask you if you wish to stay signed in. If you are on a computer that others will be using, please click NO, otherwise click YES.