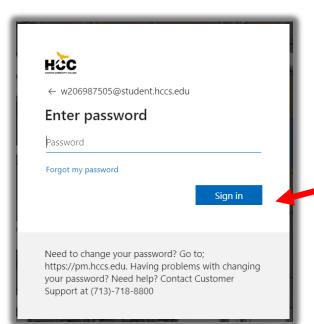

## HOUSTON COMMUNITY COLLEGE Student Email Access - Microsoft365

When you click on the Email tile, it will open a new tab in your browser where you will enter your HCC Eagle ID followed by @student.hccs.edu

Sign in

Can't acces

to continue to Outlook

Sign in with a security

W206987505@student.hccs.edu

ur account?

Back

https://pm.hccs.edu. Having problems with changing your password? Need help? Contact Customer

Next

After putting in your email, click on 'Next' button.

Enter your HCC MyEagle password and click 'Sign in'

Need to change your password? Go to;

Support at (713)-718-8800

It will ask you if you wish to stay signed in. If you are on a computer that others will be using, please click NO, otherwise click YES.