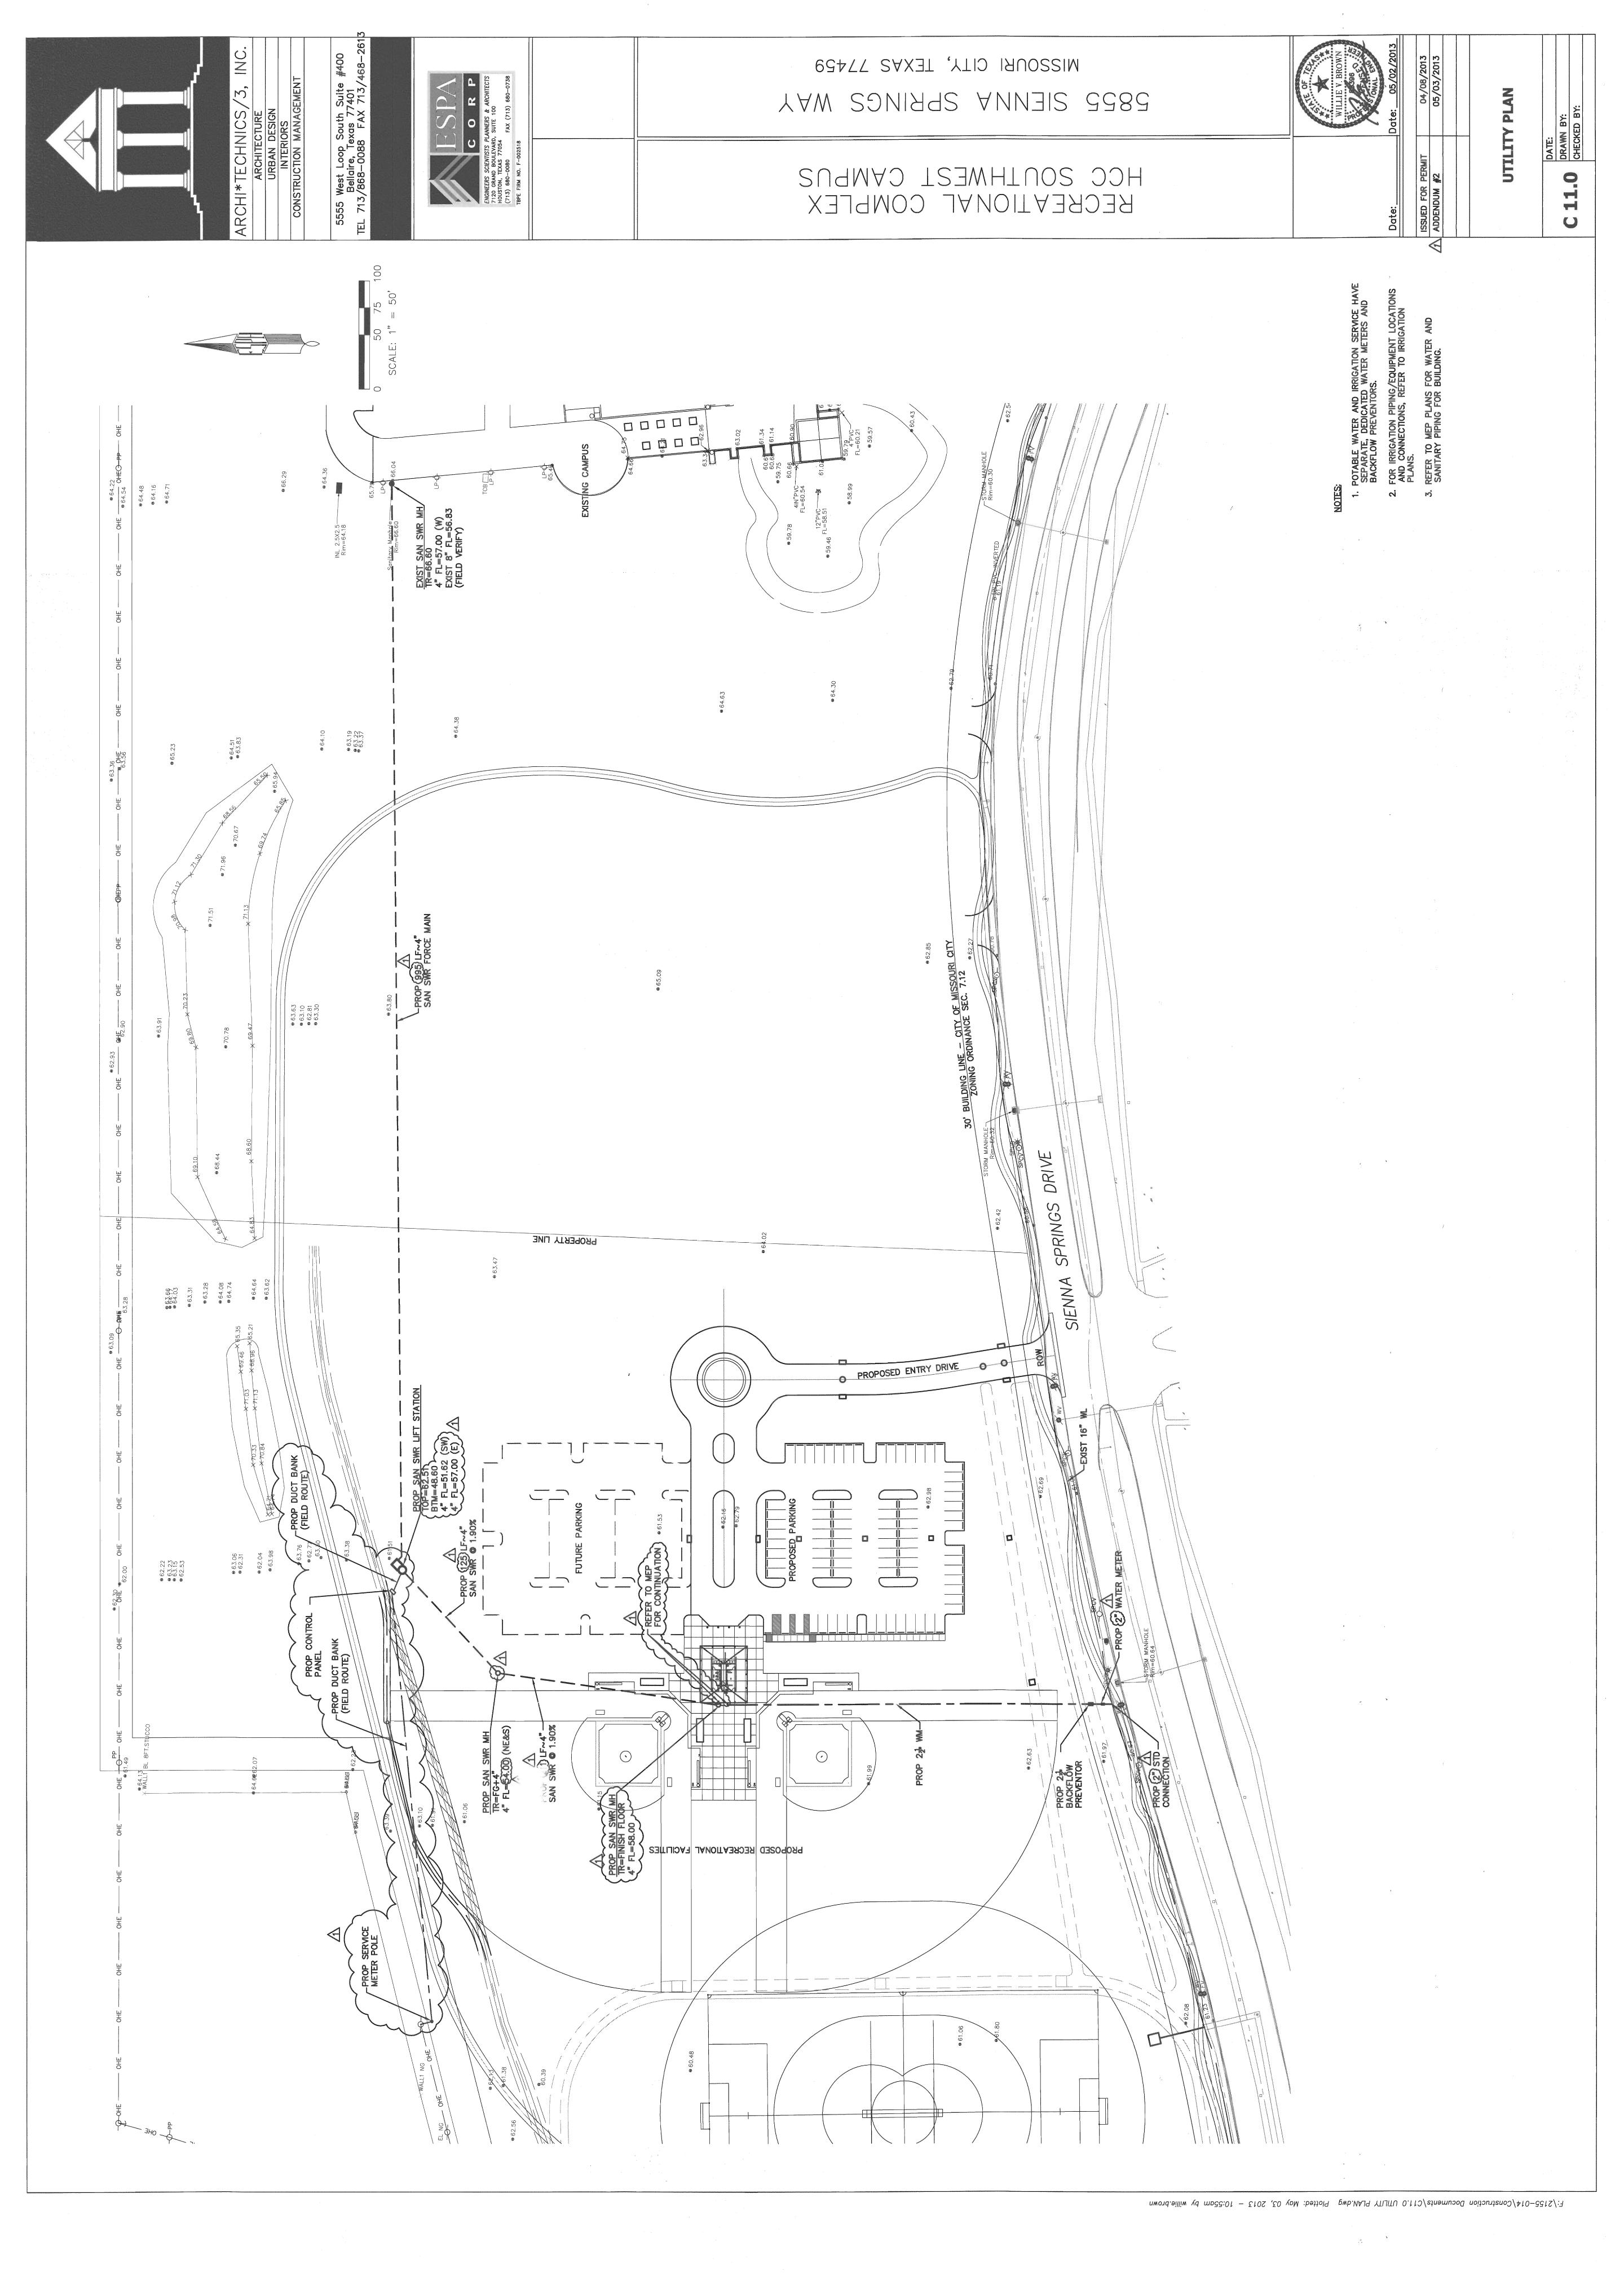

#### **ITEM NO.1**

- A. Add the following Drawings and Revised Drawings to Contract Documents:
  - a. Architecture: The Base of Design for the Restroom Buildings roofing system is as indicated by Details "1" and "2" on sheet A-3.1; single source products are not acceptable. see attached MBCI Manufacture Data sheets as listed in Specifications; coverage width is to be 18 inch roof panel profile.
  - b. Civil: C-6.00 Grading Plan C-11.00 - Utility Plan