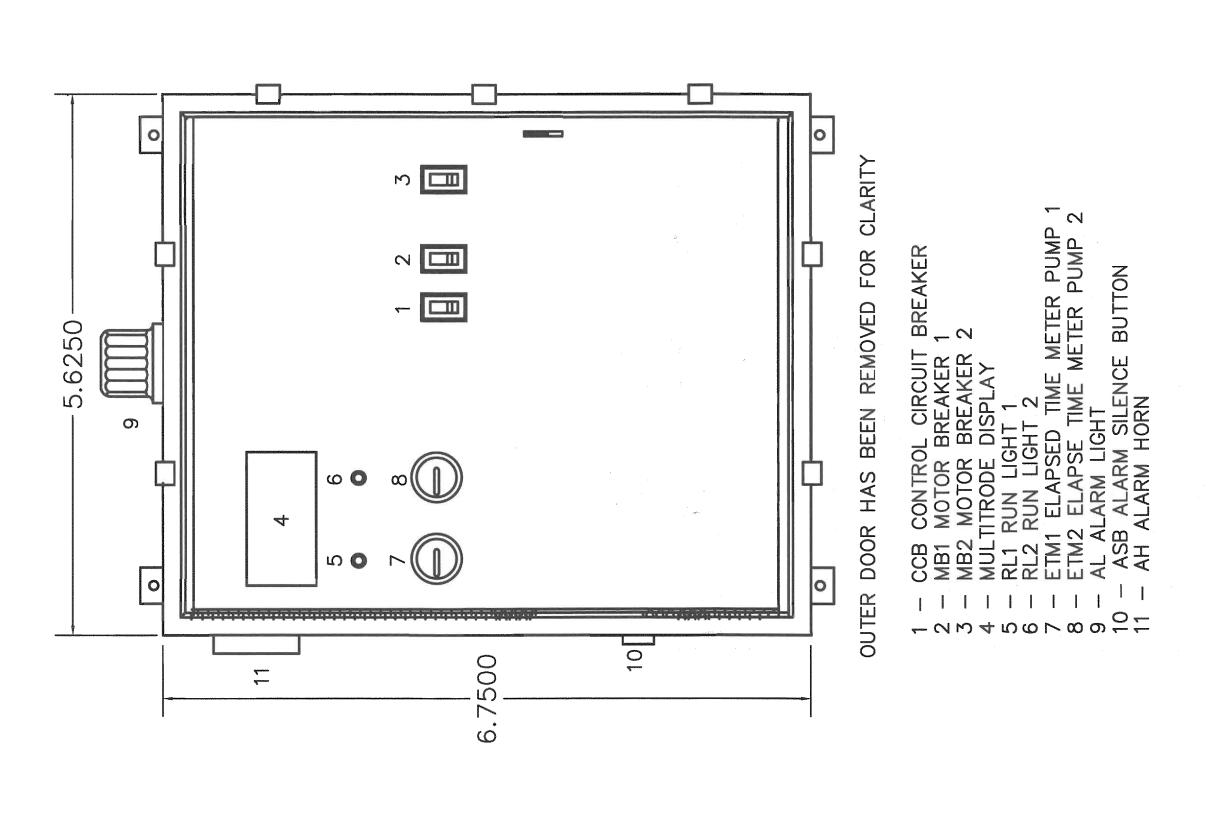

F:\2155-014\Construction Documents\STANDARDS & DETAILS\C21.0 Lift Station Details 3.dwg Plotted: May 03, 2013 - 11:08am by willie.brown

HCC SONTHWEST CAMPUS

RECREATIONAL COMPLEX

ERMIT 04/08/2013
2 05/03/2013
TATION DETAILS 3