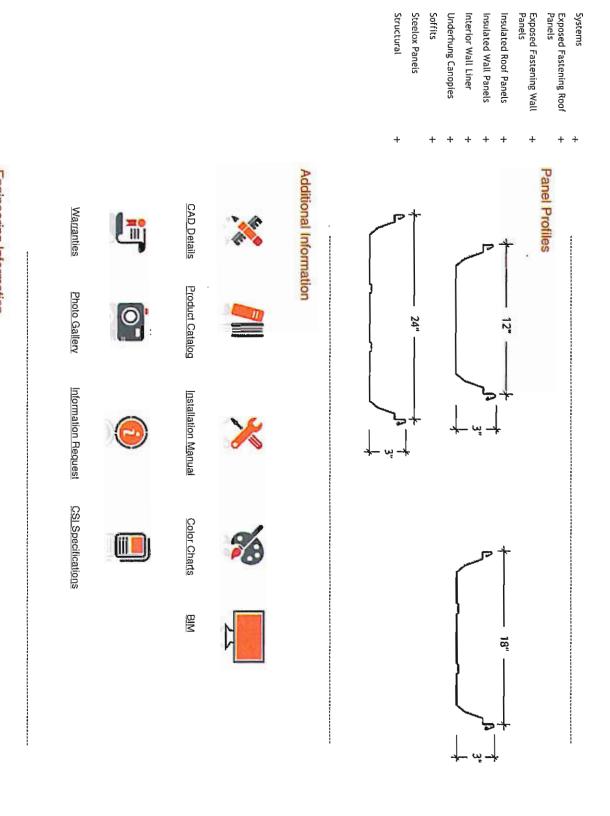

# Panel Selection Chart

Standing Seam Roof Systems —

About Standing Seam Roofs

Curved BattenLok

BattenLok HS

SuperLok

LokSeam

Ultra-Dek

Double-Lok

Curved Roof Systems

Concealed Fastening Roof

Concealed Fastening Wall

## Ultra-Dek®

applications. Ultra-Dek® can be erected on various types of construction. The Ultra-Dek® roof panel is a snap-together, trapezoidal leg standing seam roof system. Ultra-Dek® panels are available in 12-inch, 18-inch and 24-inch widths. Ultra-Dek® requires a minimum slope of ¼:12 and is ideal for industrial, commercial and architectural

# Ultra-Dek® Product Information

- Coverage Width 12", 18", 24"
- Minimum Slope ~ 1/4:12
- Panel Attachment Concealed Fastening System; Low, High, Fixed and Sliding
- Gauge 24 (standard); 22, 26 (optional)
- Finishes Smooth (standard); Embossed (optional)
- Coatings Galvalume Plus®, Signature® 200,