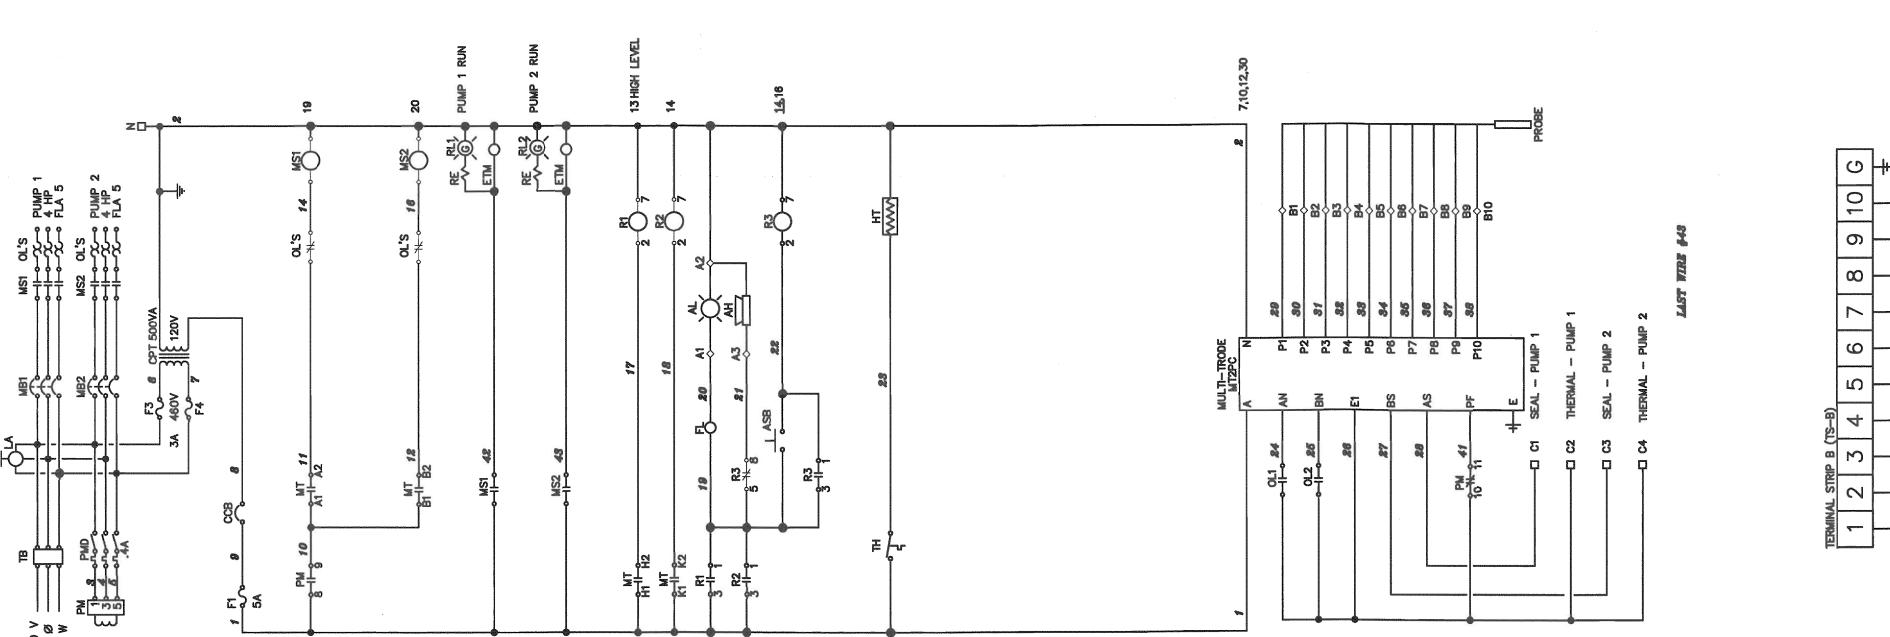

F:\2155-014\Construction Documents\STANDARDS & DETAILS\C21.0 Lift Station Details 3.dwg Plotted: May 03, 2013 - 11:08am by willie.brown

HCC SONTHWEST CAMPUS

RECREATIONAL COMPLEX

ERMIT 04/08/2013
2 05/03/2013
TATION DETAILS 3