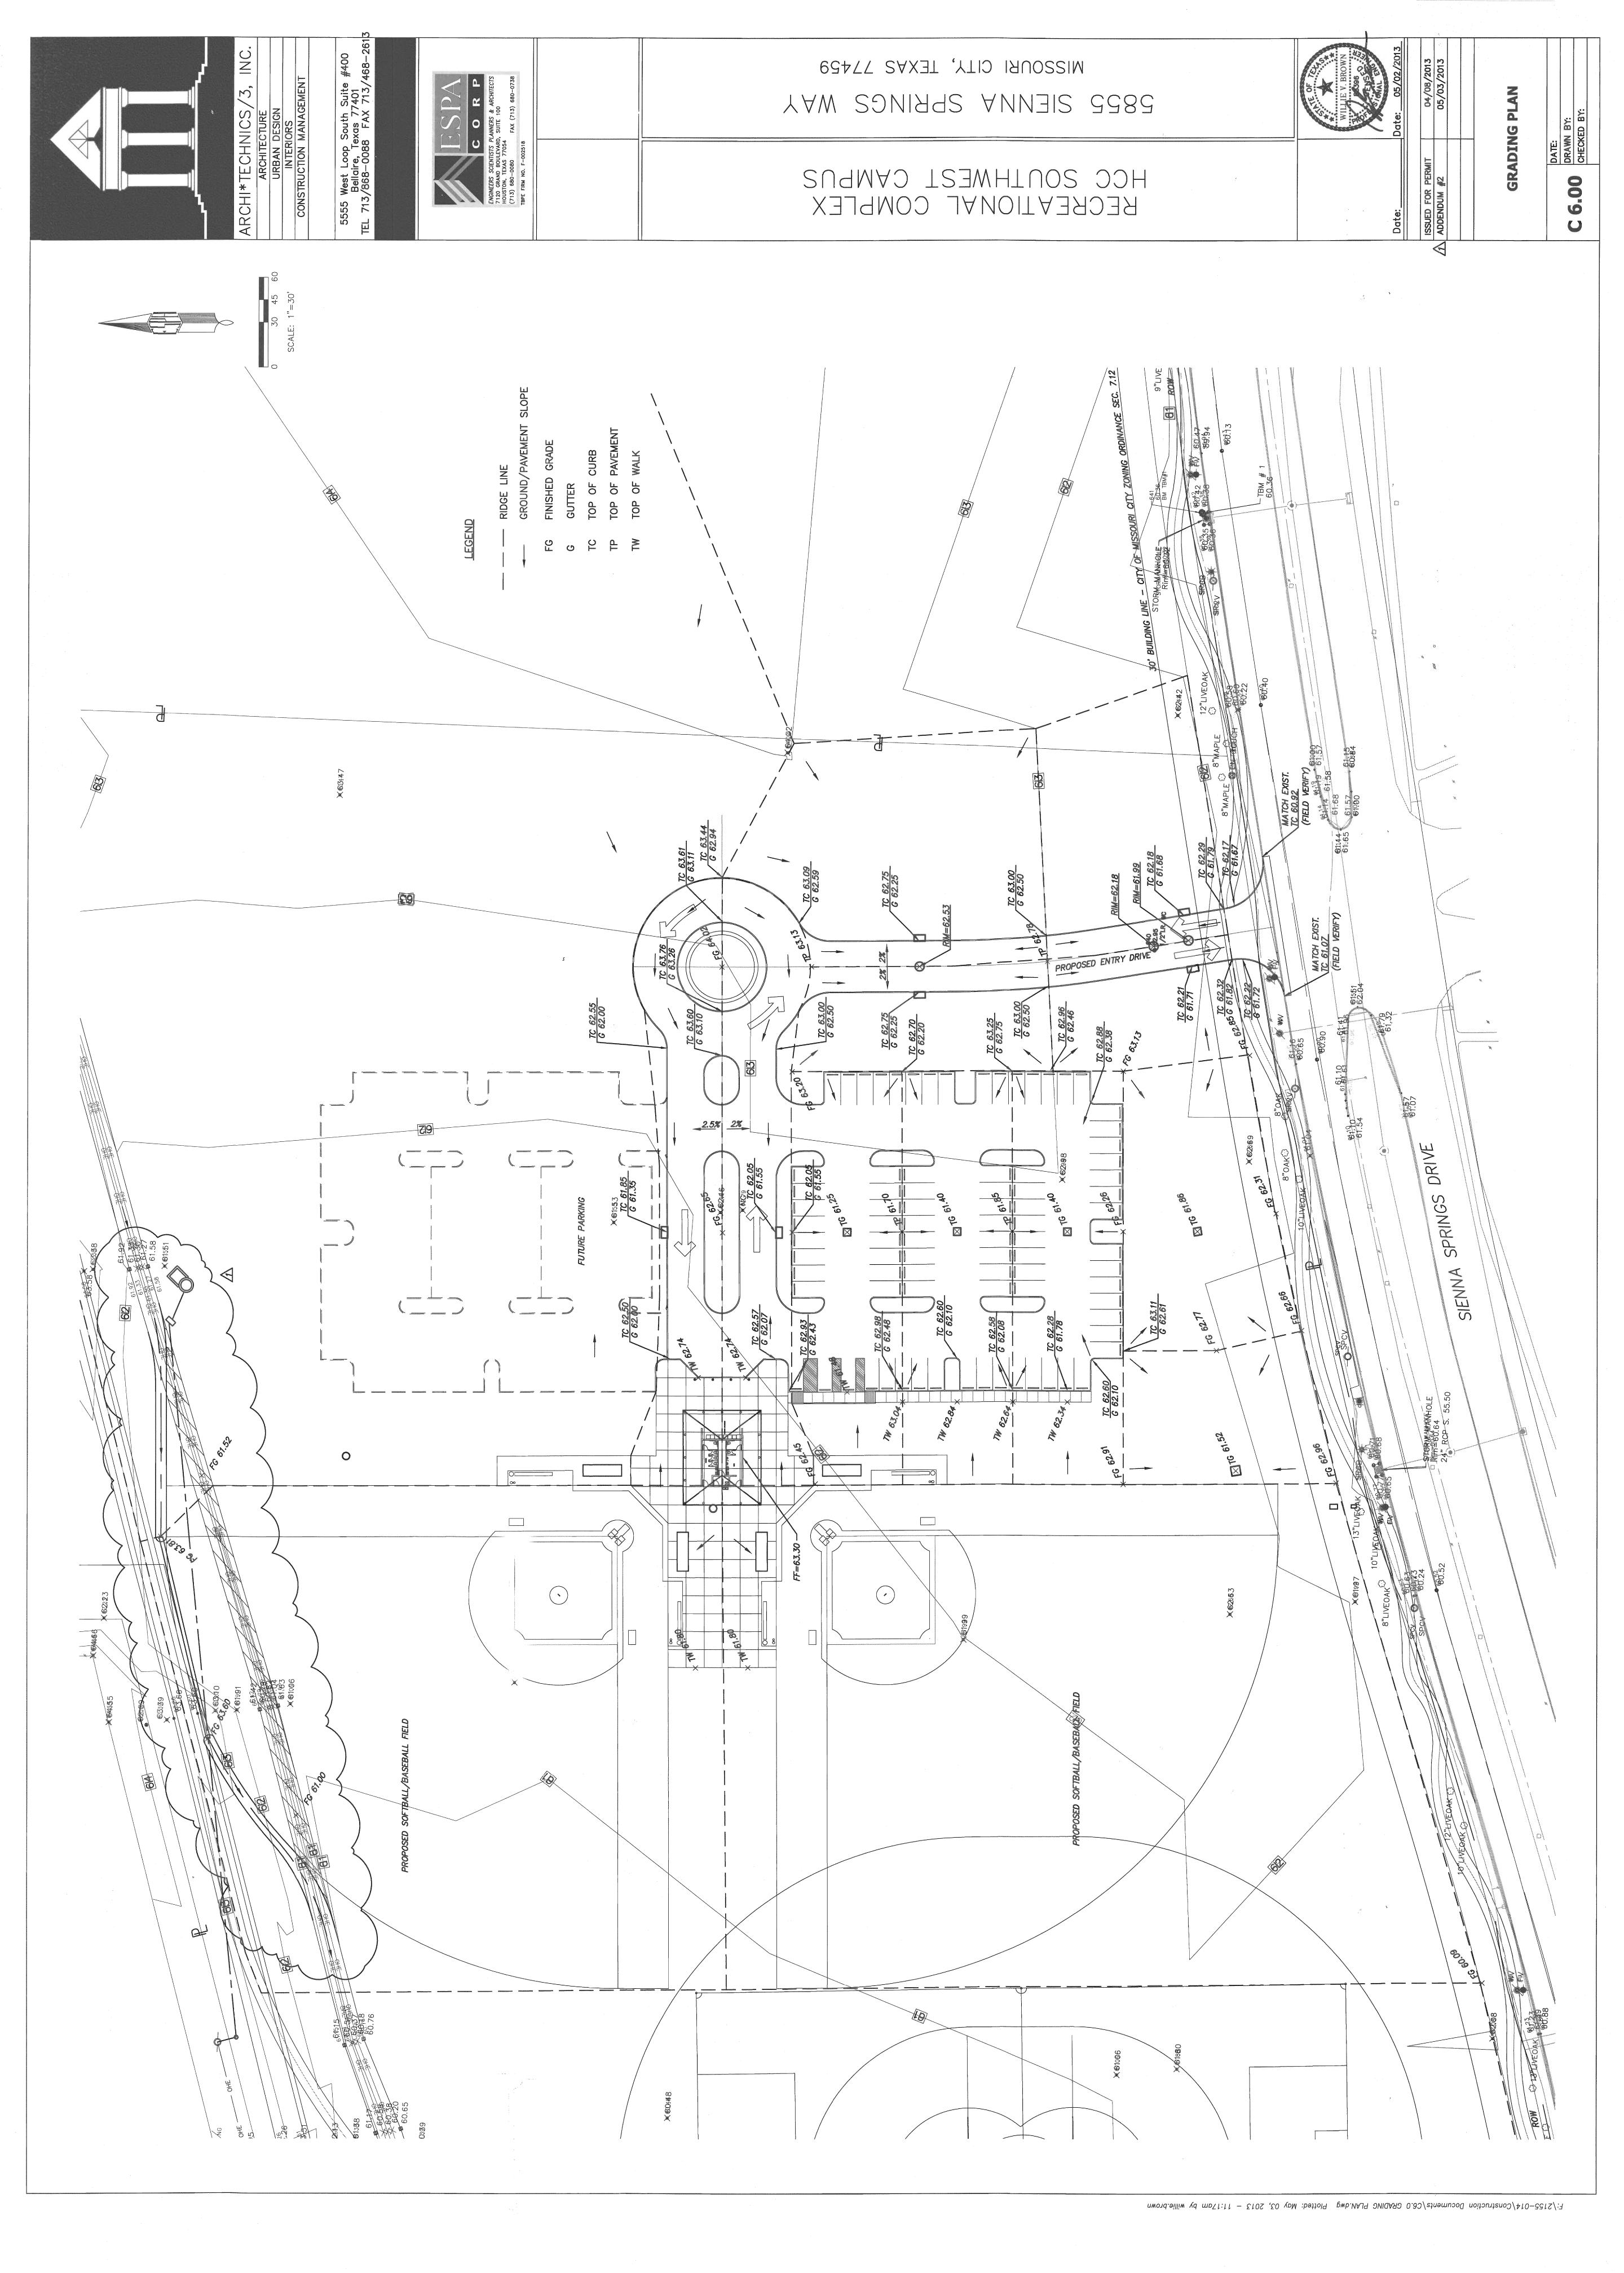

#### **ITEM NO.1**

- A. Add the following Drawings and Revised Drawings to Contract Documents:
  - a. Architecture: The Base of Design for the Restroom Buildings roofing system is as indicated by Details "1" and "2" on sheet A-3.1; single source products are not acceptable. see attached MBCI Manufacture Data sheets as listed in Specifications; coverage width is to be 18 inch roof panel profile.
  - b. Civil: C-6.00 Grading Plan C-11.00 - Utility Plan

C-13.00 - Pavement and Driveway Details

C-19.00 – Lift Station Details 1 C-20.00 - Lift Station Details 2 C-21.00 – Lift Station Details 3

End of Addendum # 2

MBCI: Ultra-Dek® Page 1 of 6

COLOR CHARTS | PRODUCT CATALOGS | ORDER PRODUCTS | ASK AN EXPERT | ARCHITECTS | CONTRACTORS | DEVELOPER | COMMERCIAL BUILDING OWNERS | RESIDENTIAL