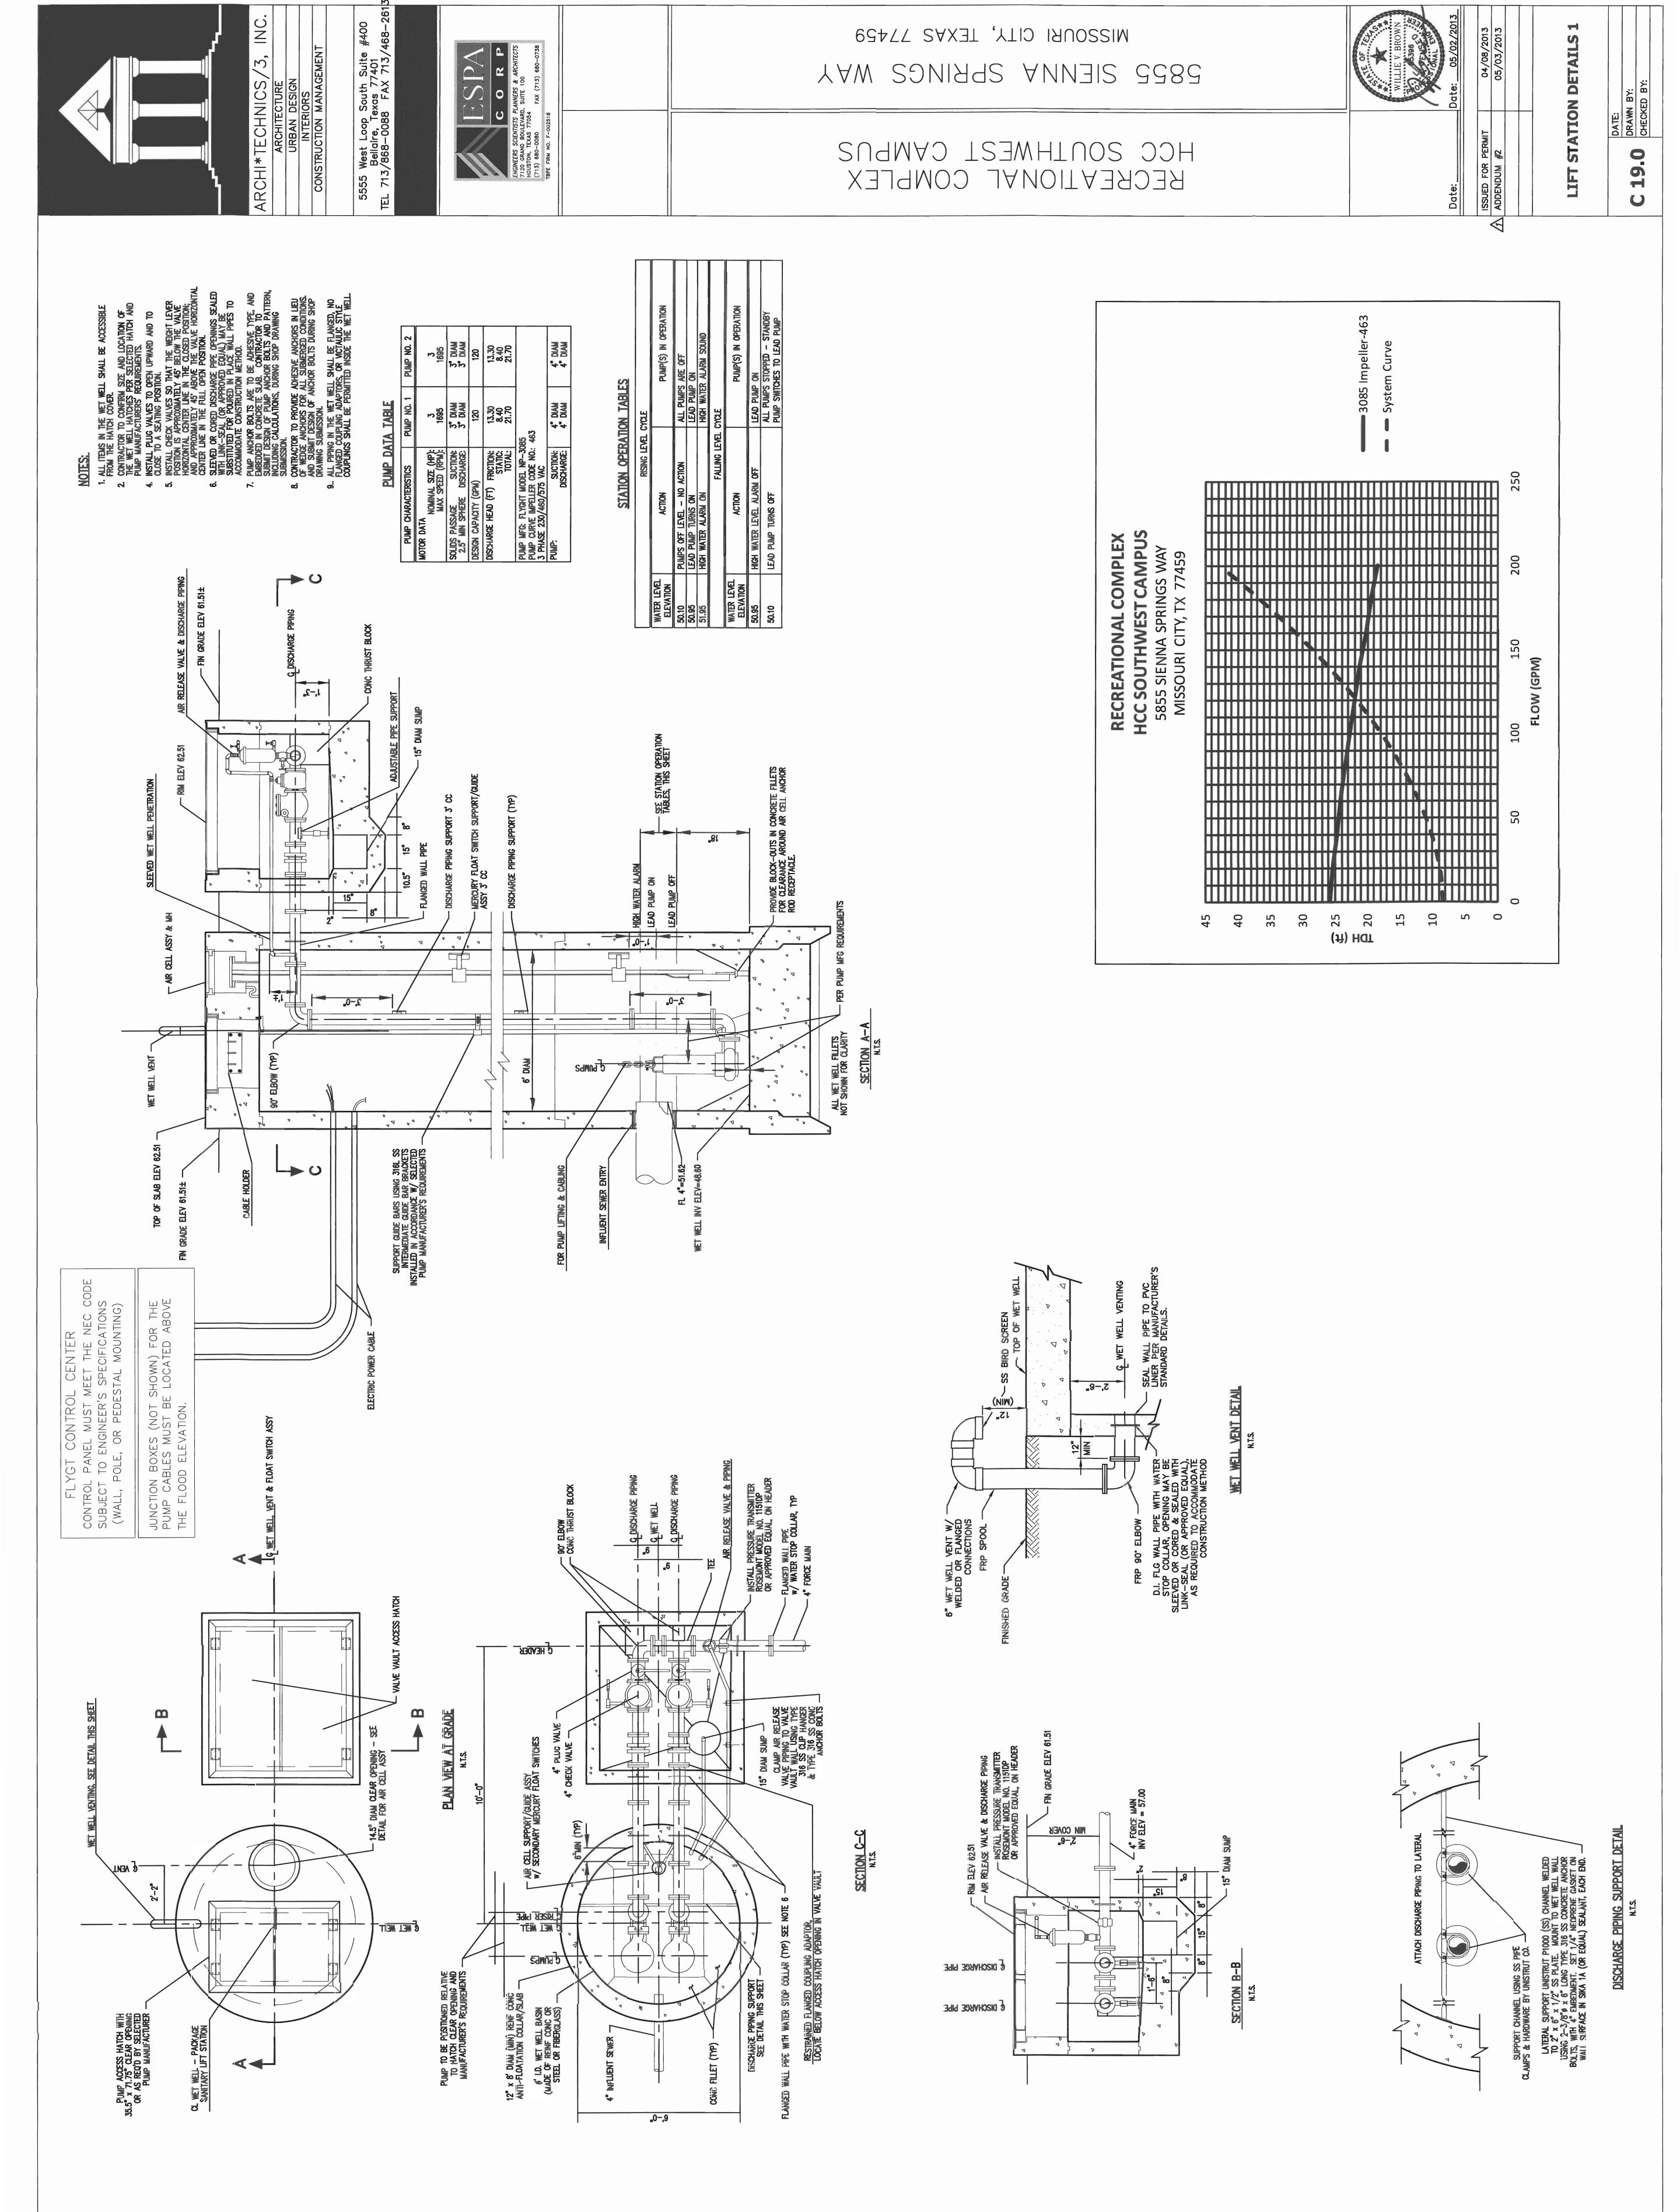

C-13.00 - Pavement and Driveway Details

C-19.00 – Lift Station Details 1 C-20.00 - Lift Station Details 2 C-21.00 – Lift Station Details 3

End of Addendum # 2

MBCI: Ultra-Dek® Page 1 of 6

COLOR CHARTS | PRODUCT CATALOGS | ORDER PRODUCTS | ASK AN EXPERT | ARCHITECTS | CONTRACTORS | DEVELOPER | COMMERCIAL BUILDING OWNERS | RESIDENTIAL

Signature® 300, Signature® 300 Metallic

MBCI: Ultra-Dek® Page 2 of 6

F:\2155-014\Construction Documents\STANDARDS & DETAILS\C19.0 Lift Station Details 1.dwg Plotted: May 03, 2013 - 11:51am by willie.brown