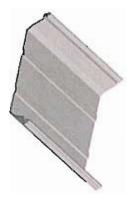

## Ultra-Dek®

applications. Ultra-Dek® can be erected on various types of construction. The Ultra-Dek® roof panel is a snap-together, trapezoidal leg standing seam roof system. Ultra-Dek® panels are available in 12-inch, 18-inch and 24-inch widths. Ultra-Dek® requires a minimum slope of ¼:12 and is ideal for industrial, commercial and architectural

# Ultra-Dek® Product Information

- Coverage Width 12", 18", 24"
- Minimum Slope ~ 1/4:12
- Panel Attachment Concealed Fastening System; Low, High, Fixed and Sliding
- Gauge 24 (standard); 22, 26 (optional)
- Finishes Smooth (standard); Embossed (optional)
- Coatings Galvalume Plus®, Signature® 200,