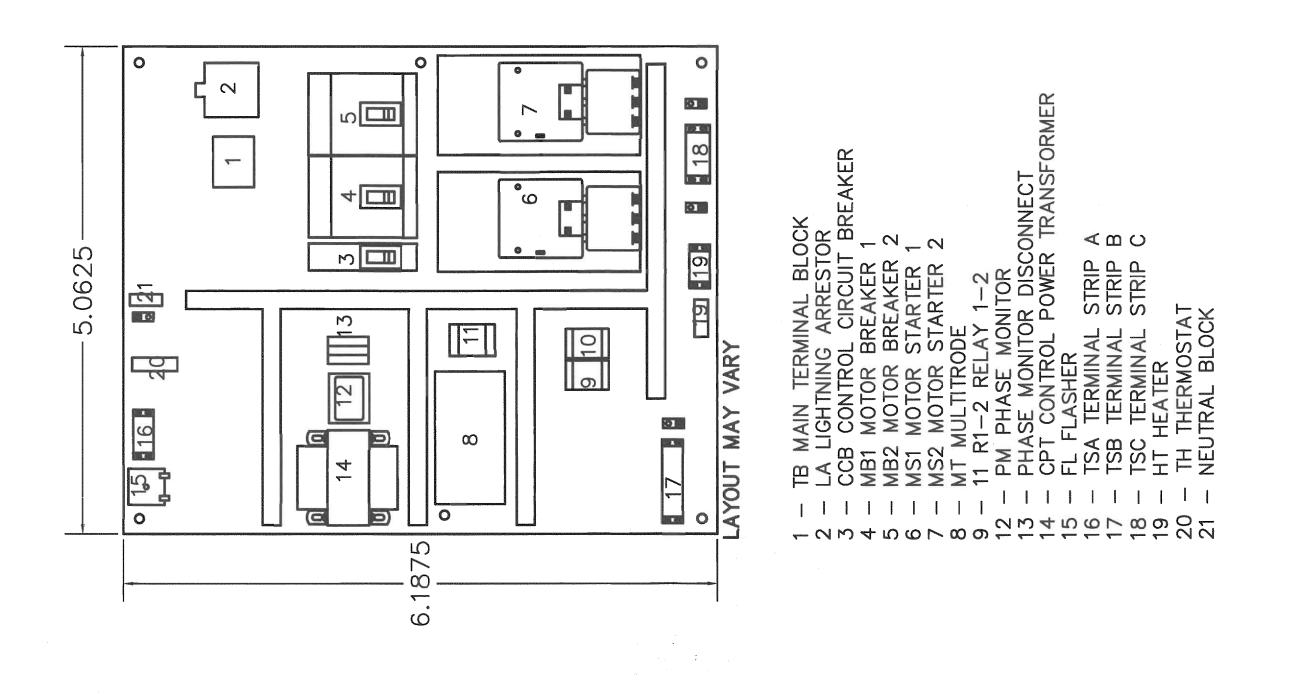

F:\2155-014\Construction Documents\STANDARDS & DETAILS\C21.0 Lift Station Details 3.dwg Plotted: May 03, 2013 - 11:08am by willie.brown

HCC SONTHWEST CAMPUS

RECREATIONAL COMPLEX

ERMIT 04/08/2013
2 05/03/2013
TATION DETAILS 3