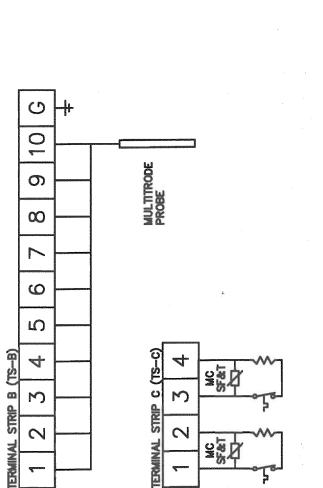

F:\2155-014\Construction Documents\STANDARDS & DETAILS\C21.0 Lift Station Details 3.dwg Plotted: May 03, 2013 - 11:08am by willie.brown

HCC SONTHWEST CAMPUS

RECREATIONAL COMPLEX

ERMIT 04/08/2013
2 05/03/2013
TATION DETAILS 3